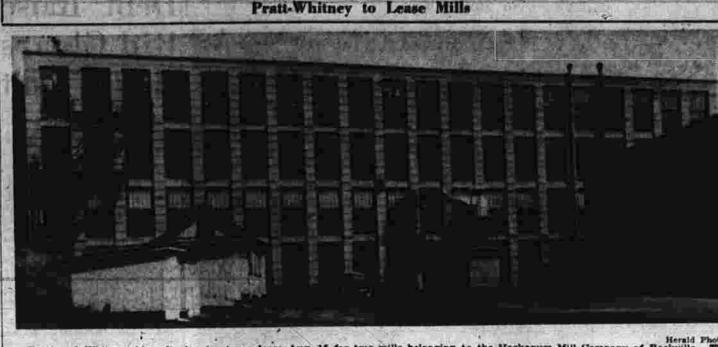

Passengers in the Murphy car, between 50 and 70 men.

Pratt and Whitney Aircraft plan to sign a lease Aug. 15 for two mills belonging to the Hockanum Mill Company of Rockville. The aircraft company will use the mills for active storage of raw materials and unfinished parts, employing between 50 and 70 men.

Aircraft Company to Sign

Wissing in Action,

Gl Gets Promotion

The accident was investigated by State Troopers Marion S. Pelestry and dairy clubs. As a 4-H Dairy club member he was awarded a trip to the National Dairy Show at Waterloo, Iowa, as a member of the Vernon Weedless 4-H Gardel Club for being the Mills and unfinished parts, employing between 50 and 70 men.

Aircraft Company to Sign

Missing in Action,

Gl Gets Promotion

Wystic, July 31—(P Henry H. Sebastian, son of Mr. and Mrs. She said that Henry's 29th by Was cautioned to keep over to the right side of the road in the future.